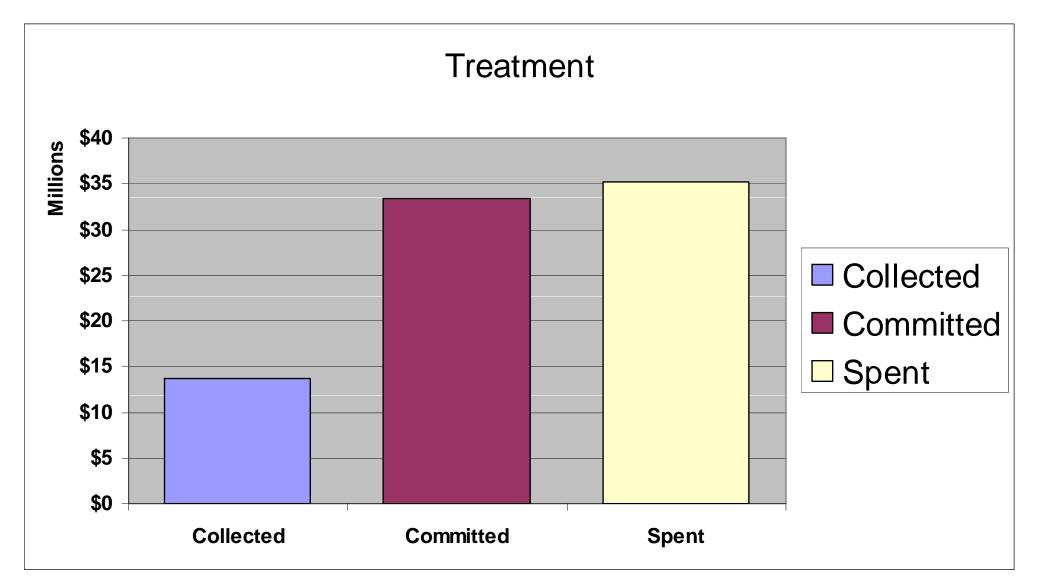

## **Overview**

|                         | Collected         |    | Committed   | Spent |             |
|-------------------------|-------------------|----|-------------|-------|-------------|
| Previous Impact Fees*   | \$<br>37,228,111  |    |             |       |             |
|                         |                   |    |             |       |             |
| July 2006-December 2009 |                   |    |             |       |             |
| Flow                    | \$<br>17,004,693  |    | 21,404,907  | \$    | 22,005,108  |
| System Development      | \$<br>10,532,088  |    | 34,721,605  | \$    | 30,143,686  |
| Collection              | \$<br>13,698,441  |    | 58,990,032  | \$    | 16,351,396  |
| Treatment               | \$<br>13,718,574  |    | 33,417,111  | \$    | 35,168,565  |
| Water Supply            | \$<br>21,013,968  | \$ | 11,739,512  | \$    | 5,854,249   |
| Total Jan 2006-Dec 2009 | \$<br>113,195,875 | \$ | 160,273,167 | \$    | 109,523,004 |

### Treatment

May 28, 2009