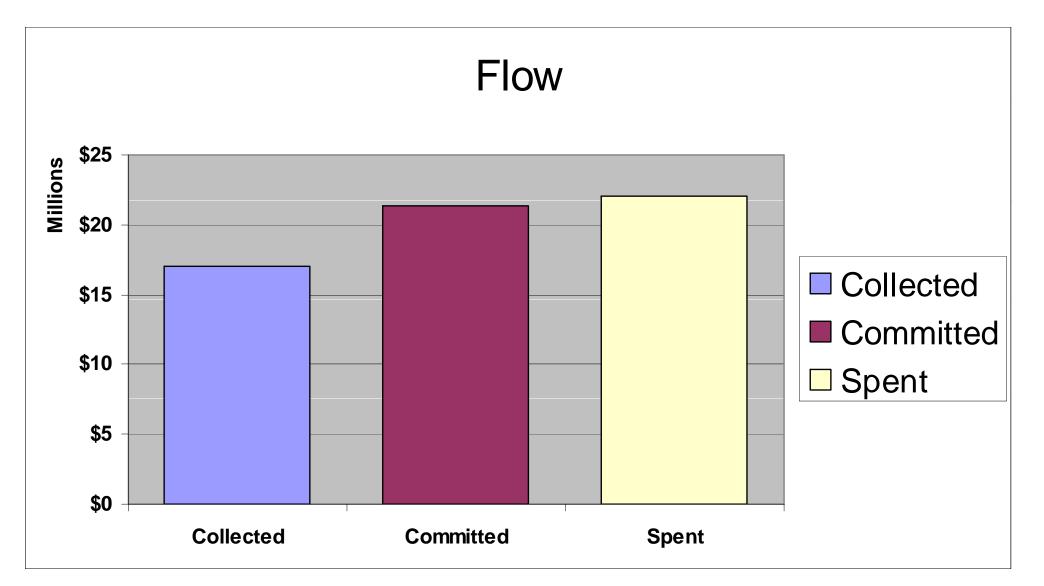

#### Flow

May 28, 2009

## **Overview**

|                         | Collected         |    | Committed   | Spent |             |
|-------------------------|-------------------|----|-------------|-------|-------------|
| Previous Impact Fees*   | \$<br>37,228,111  |    |             |       |             |
|                         |                   |    |             |       |             |
| July 2006-December 2009 |                   |    |             |       |             |
| Flow                    | \$<br>17,004,693  |    | 21,404,907  | \$    | 22,005,108  |
| System Development      | \$<br>10,532,088  |    | 34,721,605  | \$    | 30,143,686  |
| Collection              | \$<br>13,698,441  |    | 58,990,032  | \$    | 16,351,396  |
| Treatment               | \$<br>13,718,574  |    | 33,417,111  | \$    | 35,168,565  |
| Water Supply            | \$<br>21,013,968  | \$ | 11,739,512  | \$    | 5,854,249   |
| Total Jan 2006-Dec 2009 | \$<br>113,195,875 | \$ | 160,273,167 | \$    | 109,523,004 |