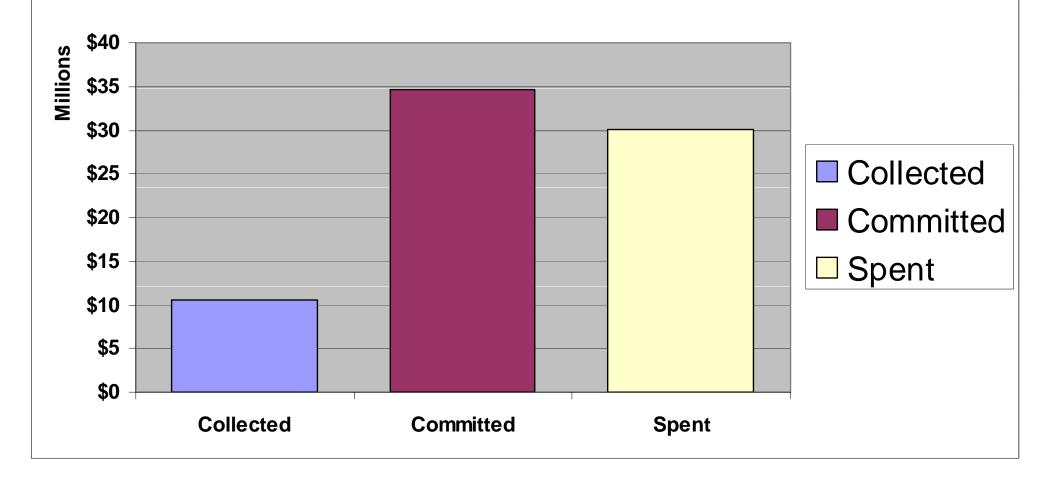

## **System Development**

May 28, 2009

## **Overview**

|                         | Collected         |    | Committed   | Spent |             |
|-------------------------|-------------------|----|-------------|-------|-------------|
| Previous Impact Fees*   | \$<br>37,228,111  |    |             |       |             |
|                         |                   |    |             |       |             |
| July 2006-December 2009 |                   |    |             |       |             |
| Flow                    | \$<br>17,004,693  |    | 21,404,907  | \$    | 22,005,108  |
| System Development      | \$<br>10,532,088  |    | 34,721,605  | \$    | 30,143,686  |
| Collection              | \$<br>13,698,441  |    | 58,990,032  | \$    | 16,351,396  |
| Treatment               | \$<br>13,718,574  |    | 33,417,111  | \$    | 35,168,565  |
| Water Supply            | \$<br>21,013,968  | \$ | 11,739,512  | \$    | 5,854,249   |
| Total Jan 2006-Dec 2009 | \$<br>113,195,875 | \$ | 160,273,167 | \$    | 109,523,004 |