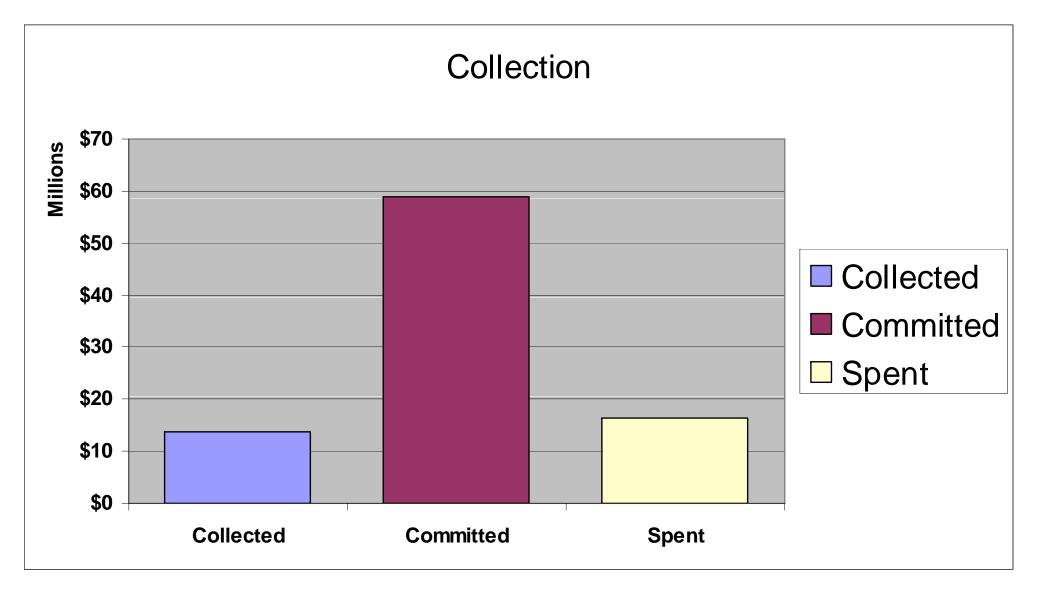

### Collection

May 28, 2009

## **Overview**

|                         | Collected         |    | Committed   | Spent |             |
|-------------------------|-------------------|----|-------------|-------|-------------|
| Previous Impact Fees*   | \$<br>37,228,111  |    |             |       |             |
|                         |                   |    |             |       |             |
| July 2006-December 2009 |                   |    |             |       |             |
| Flow                    | \$<br>17,004,693  |    | 21,404,907  | \$    | 22,005,108  |
| System Development      | \$<br>10,532,088  |    | 34,721,605  | \$    | 30,143,686  |
| Collection              | \$<br>13,698,441  |    | 58,990,032  | \$    | 16,351,396  |
| Treatment               | \$<br>13,718,574  |    | 33,417,111  | \$    | 35,168,565  |
| Water Supply            | \$<br>21,013,968  | \$ | 11,739,512  | \$    | 5,854,249   |
| Total Jan 2006-Dec 2009 | \$<br>113,195,875 | \$ | 160,273,167 | \$    | 109,523,004 |