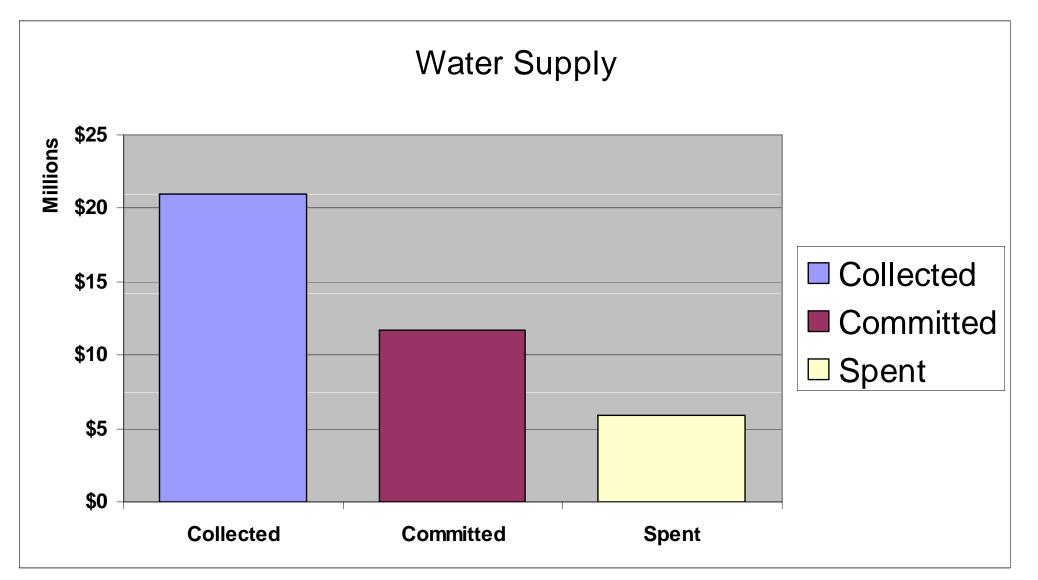

## **Overview**

|                         | Collected         |    | Committed   | Spent |             |
|-------------------------|-------------------|----|-------------|-------|-------------|
| Previous Impact Fees*   | \$<br>37,228,111  |    |             |       |             |
|                         |                   |    |             |       |             |
| July 2006-December 2009 |                   |    |             |       |             |
| Flow                    | \$<br>17,004,693  |    | 21,404,907  | \$    | 22,005,108  |
| System Development      | \$<br>10,532,088  |    | 34,721,605  | \$    | 30,143,686  |
| Collection              | \$<br>13,698,441  |    | 58,990,032  | \$    | 16,351,396  |
| Treatment               | \$<br>13,718,574  |    | 33,417,111  | \$    | 35,168,565  |
| Water Supply            | \$<br>21,013,968  | \$ | 11,739,512  | \$    | 5,854,249   |
| Total Jan 2006-Dec 2009 | \$<br>113,195,875 | \$ | 160,273,167 | \$    | 109,523,004 |

# Water Supply

May 28, 2009