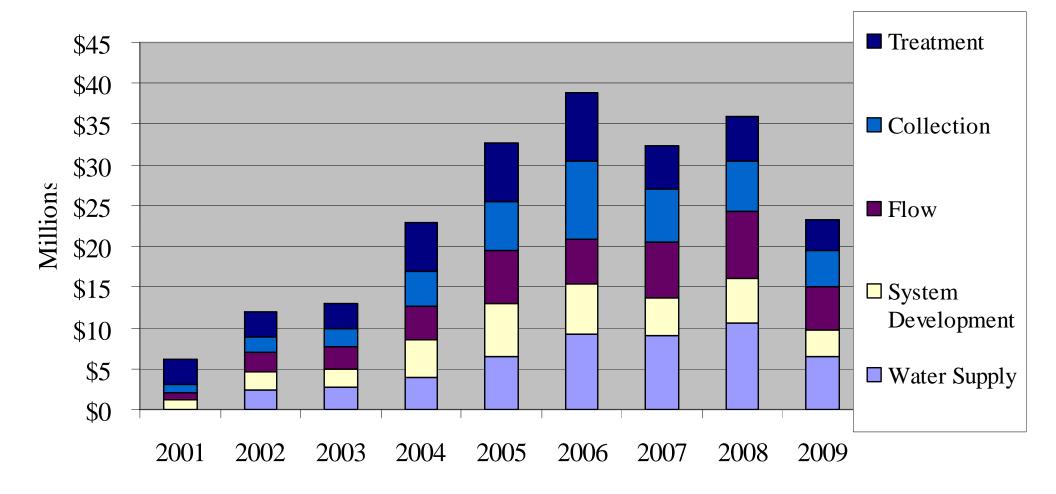

#### Impact Fees Collected 2001-2009

May 28, 2009

## **Overview**

|                         | Collected         |    | Committed   | Spent |             |
|-------------------------|-------------------|----|-------------|-------|-------------|
| Previous Impact Fees*   | \$<br>37,228,111  |    |             |       |             |
|                         |                   |    |             |       |             |
| July 2006-December 2009 |                   |    |             |       |             |
| Flow                    | \$<br>17,004,693  |    | 21,404,907  | \$    | 22,005,108  |
| System Development      | \$<br>10,532,088  |    | 34,721,605  | \$    | 30,143,686  |
| Collection              | \$<br>13,698,441  |    | 58,990,032  | \$    | 16,351,396  |
| Treatment               | \$<br>13,718,574  |    | 33,417,111  | \$    | 35,168,565  |
| Water Supply            | \$<br>21,013,968  | \$ | 11,739,512  | \$    | 5,854,249   |
| Total Jan 2006-Dec 2009 | \$<br>113,195,875 | \$ | 160,273,167 | \$    | 109,523,004 |