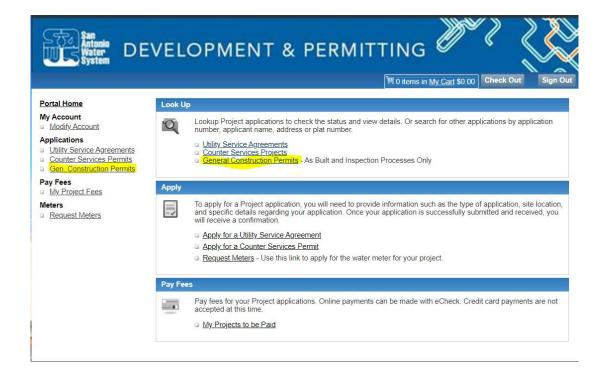

# Submitting As Builts Through The Development Web Portal

Create a username and password by selecting <u>First Time User Register Now.</u>

Select General Construction Permit to take the user to the search function.