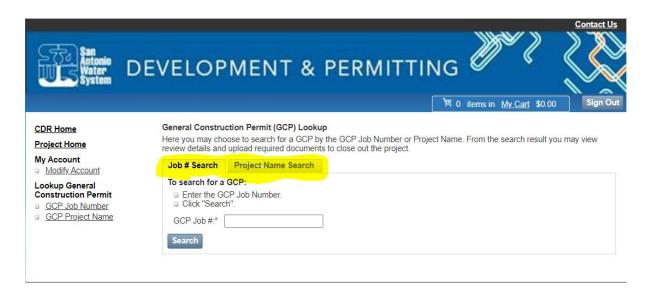

Search for GCP's by GCP job number or project name.

Click the link for the consulting engineer to respond to reviews.

### General Construction Permit (GCP) Lookup

Here you may choose to search for a GCP by the GCP Job Number or Project Name. From the search result you may view review details and upload required documents to close out the project.