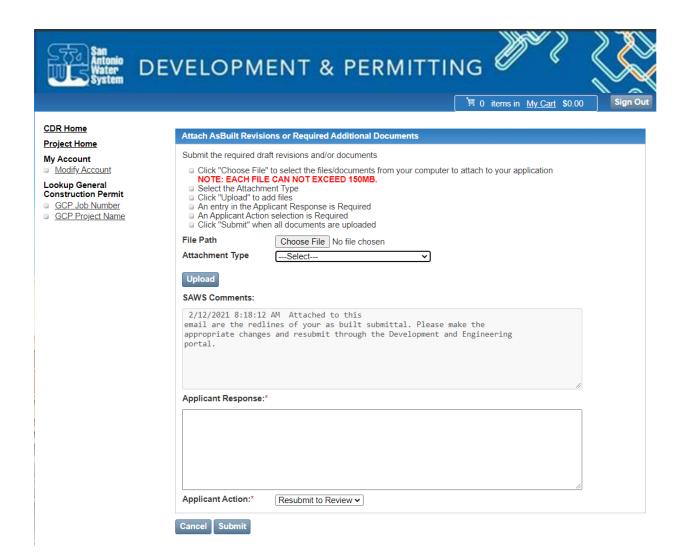

## Follow these steps to resubmit:

- Choose Files/Documents to Upload
- Select Attachment/Document Type
- Click Upload to bring the document into the portal
- User can see the as built reviewers comments in the SAWS Comments field
- Applicant must provide comments to the reviewer
- Click Submit to send response to the as built reviewer