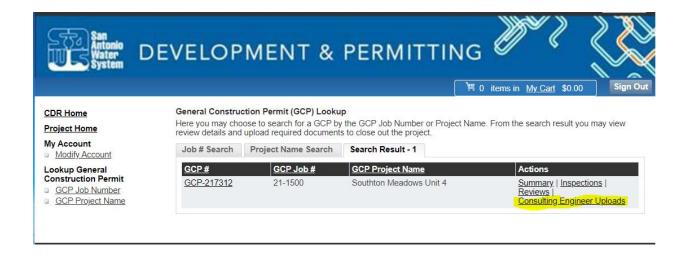

Search for GCP's by GCP job number or project name.

Click the link for the consulting engineer to respond to reviews.

# Click the reviews link or tab to view a record of all the reviews associated with the as-builts.